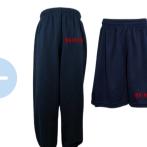

## Little Saints Pre-Kindergarten

Navy Blue Pull On Pants, Shorts or Skort

Saint Mary-Sacred Heart School Uniform Guide Gray Polo with Logo Short or Long Sleeves

Seasonal

Saint Mary-Sacred Heart School