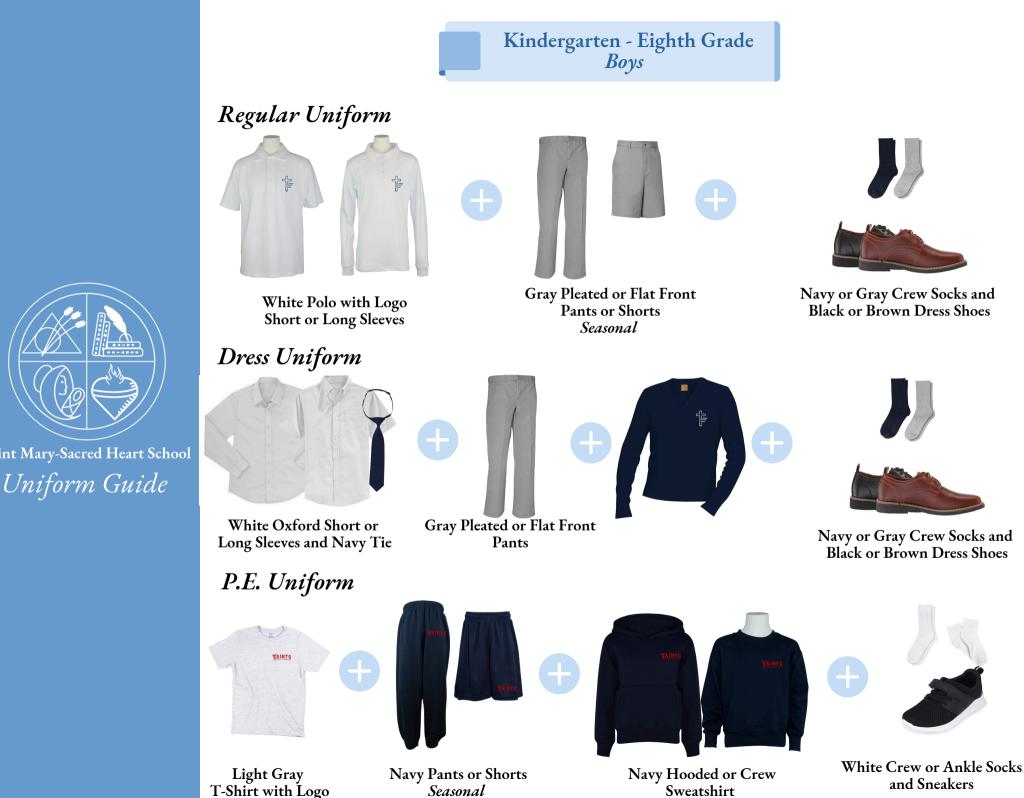

Navy Pants or Shorts Seasonal

White Crew or Ankle Socks and Sneakers

Saint Mary-Sacred Heart School Uniform Guide