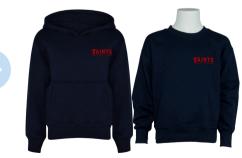

Navy Pants or Shorts Seasonal

White Crew or Ankle Socks and Sneakers

Saint Mary-Sacred Heart School Uniform Guide