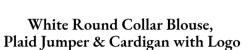

## 5-8 Regular & Dress Uniforms

P.E. Uniform

SAINTS

Gray Pleated or Flat Front Pants or Shorts

Navy Knee Socks or Tights and Black or Brown Dress Shoes

Navy Knee Socks or Tights and Black or Brown Dress Shoes