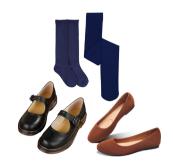

## 5-8 Regular & Dress Uniforms

P.E. Uniform

SAINTS

Gray Pleated or Flat Front Pants or Shorts

Navy Knee Socks or Tights and Black or Brown Dress Shoes

Navy Knee Socks or Tights and Black or Brown Dress Shoes