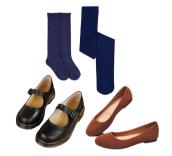

## 5-8 Regular & Dress Uniforms

P.E. Uniform

SAINTS

Gray Pleated or Flat Front Pants or Shorts

Navy Knee Socks or Tights and Black or Brown Dress Shoes

Navy Knee Socks or Tights and Black or Brown Dress Shoes