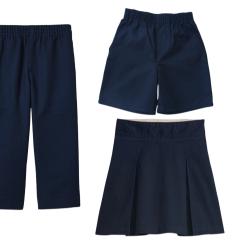

## Kindergarten - Eighth Grade *Girls*

Gray Pleated or Flat Front Pants or Shorts