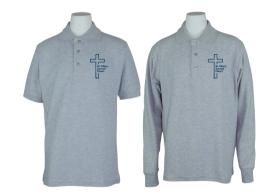

## Little Saints Pre-Kindergarten

Navy Blue Pull On Pants, Shorts or Skort

Saint Mary-Sacred Heart School Uniform Guide Gray Polo with Logo Short or Long Sleeves

Seasonal

Saint Mary-Sacred Heart School