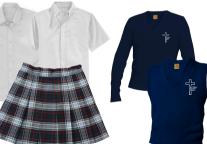

## 5-8 Regular & Dress Uniforms

P.E. Uniform

SAINTS

Gray Pleated or Flat Front Pants or Shorts

Navy Knee Socks or Tights and Black or Brown Dress Shoes

Navy Knee Socks or Tights and Black or Brown Dress Shoes